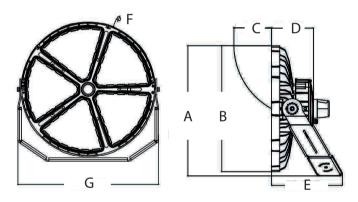

## > High Mast Lighting

\*As the products are upgraded, the accessories may differ from those described in the pictures.