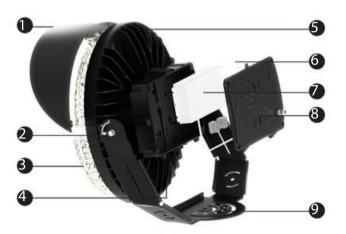

- · Heavy duty die-cast aluminum housing;
- $\cdot$  Driver compartment can be either installed onto or separated from the light fixture;
- · Light engine is thermally isolated from driver component;
- · UV stabilized polyester powder paint finish;
- · Modular optical assemblies enable easy maintenance.
- · Horizontal and vertical aiming.