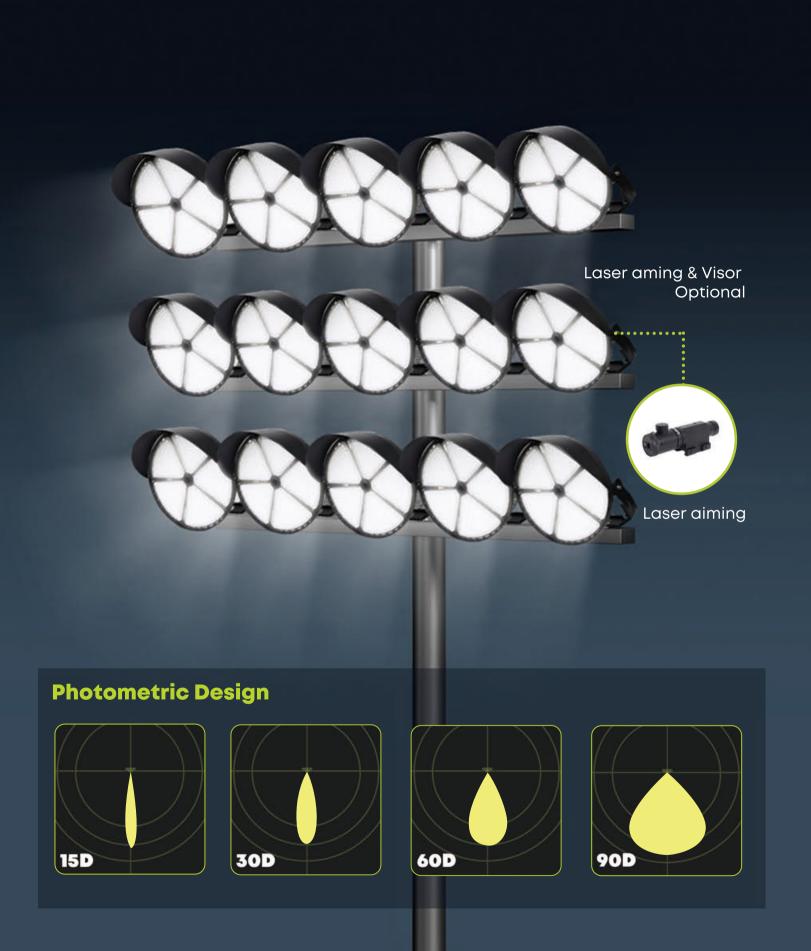

- · Heavy duty die-cast aluminum housing;
- $\cdot$  Driver compartment can be either installed onto or separated from the light fixture;
- · Light engine is thermally isolated from driver component;
- · UV stabilized polyester powder paint finish;
- · Modular optical assemblies enable easy maintenance.
- · Horizontal and vertical aiming.