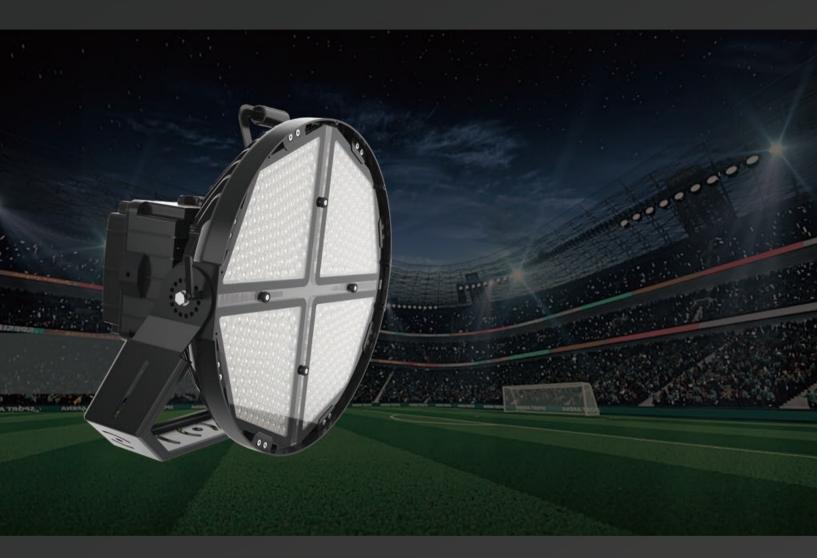

## > Features of OFS Series

oFS series is designed for exterior sports lighting, a superior high output, high efficiency LED flood light, featuring a unique optical design that virtually eliminates glare with minimal impact on performance. It is available in a variety of flood distributions for lighting applications such as large areas, port and rail centers, exterior sports.

- · Heavy duty die-cast aluminum housing;
- $\cdot$  Driver compartment can be either installed onto or separated from the light fixture;
- · Light engine is thermally isolated from driver component;
- · UV stabilized polyester powder paint finish;
- · Modular optical assemblies enable easy maintenance.
- · Horizontal and vertical aiming.