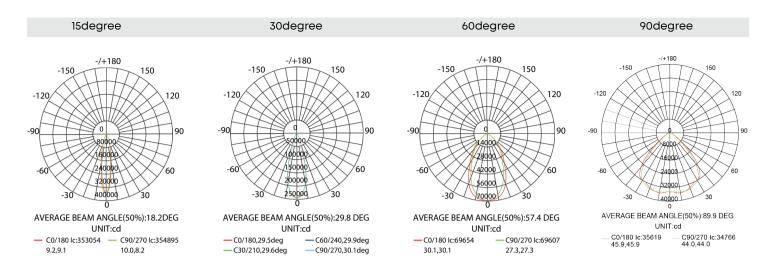

| Accessories    |                  |
|              |                   |                 |                   | 3080=3000K 80CRI |              | SPD 10kV, 20kV | optional /       |
|              |                   |                 |                   | 4080=4000K 80CRI |              | Light visor    |                  |
|              |                   |                 |                   | 5080=5000K 80CRI |              |                |                  |
| *90D is only | available for 30  | 0W-460W         |                   | 5780=5700K 80CRI |              |                |                  |
| *Seoul 3535  | is only available | e for 750W-960W |                   | 6580=6500K 80CRI |              |                |                  |



## **Photometrics**



#### **Dimensions**

300W-460W



| Α          | В           | С          | D         |
|------------|-------------|------------|-----------|
| 57.3cm/23' | Ф55.4cm/22' | 16.5cm/6'  | 18.6cm/7' |
| E          | F           | G          |           |
| 31.3cm/12' | 55.6cm/22'  | 58.1cm/23' |           |

#### 720W-960W



| Α            | В            | С            |
|--------------|--------------|--------------|
| 54.5cm/21.5' | 27.5cm/10.9' | 56.4cm/22.2' |

## Accessories



Photocell











Laser aiming









Timing control

## **Recommended Installation**









**Building site** 

Indoor and outdoor courts

Sea port

Golf course

<sup>\*</sup>As the products are upgraded, the accessories may differ from those described in the pictures. Please consult with our sales team fo