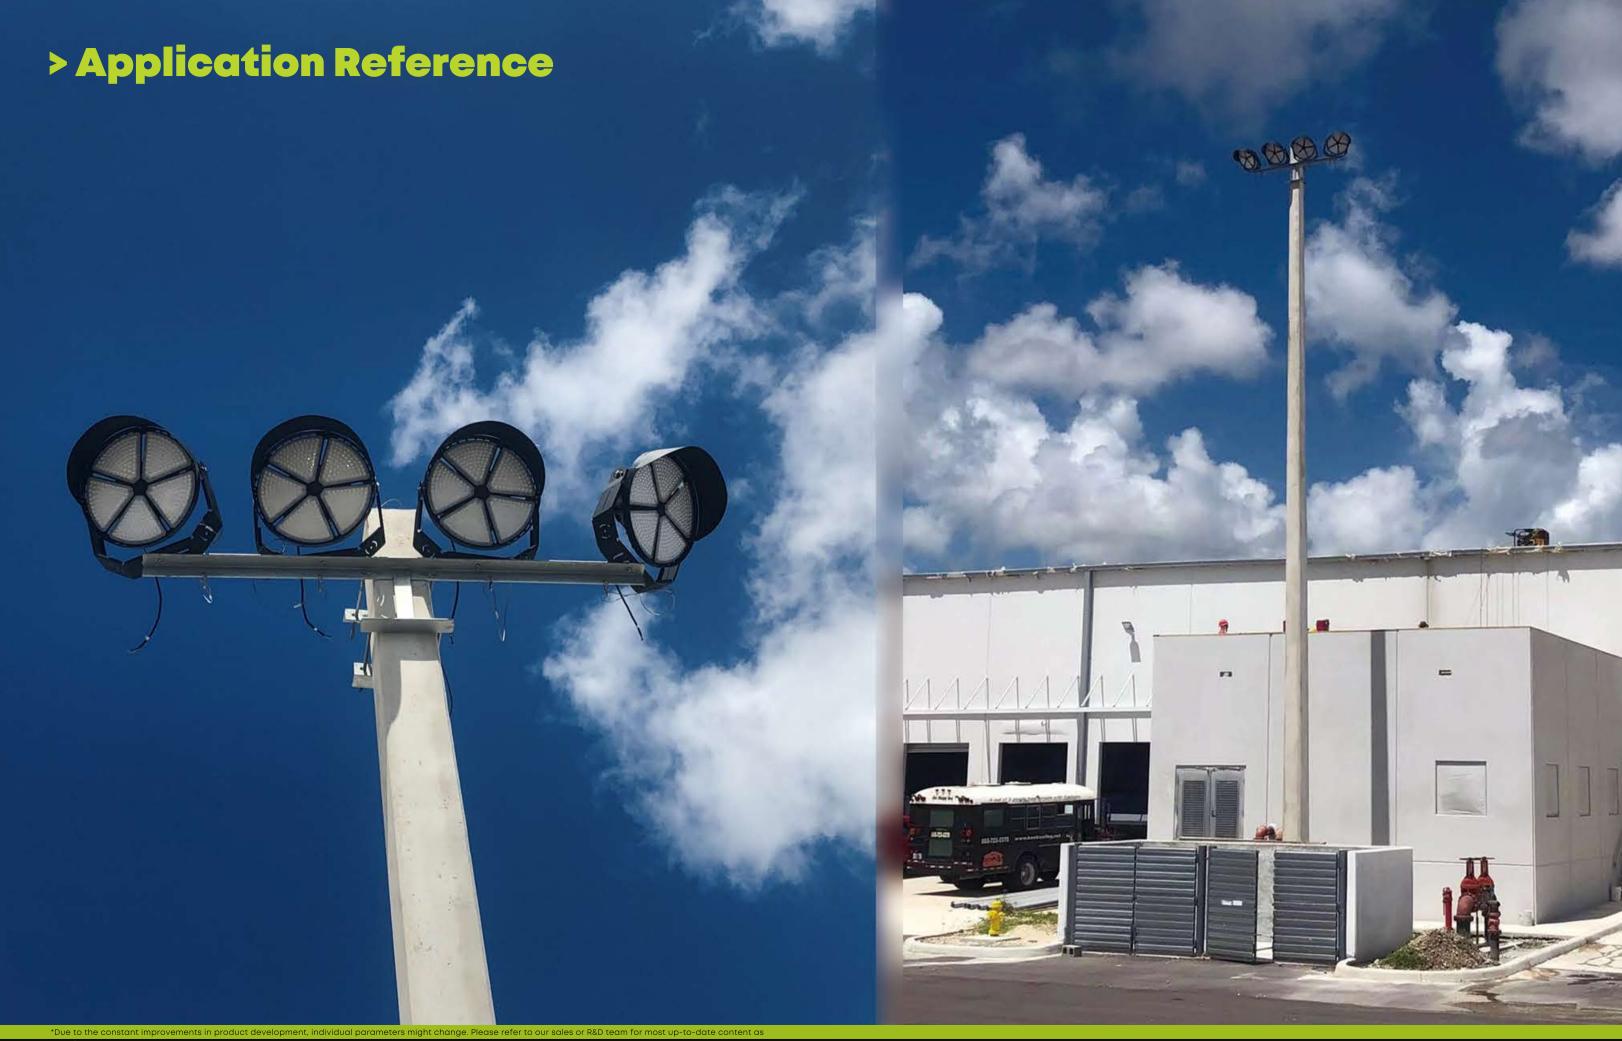

, a superior high output, high efficiency LED flood light, featuring a unique optical design that virtually eliminates glare with minimal impact on performance. It is available in a variety of flood distributions for lighting applications such as large areas, port and rail centers, exterior sports.

- · Heavy duty die-cast aluminum housing;
- $\cdot$  Driver compartment can be either installed onto or separated from the light fixture;
- · Light engine is thermally isolated from driver component;
- · UV stabilized polyester powder paint finish;
- · Modular optical assemblies enable easy maintenance.
- · Horizontal and vertical aiming.































## > High Mast Lighting





\*As the products are upgraded, the accessories may differ from those described in the pictures.





## **Parameter Table**

|