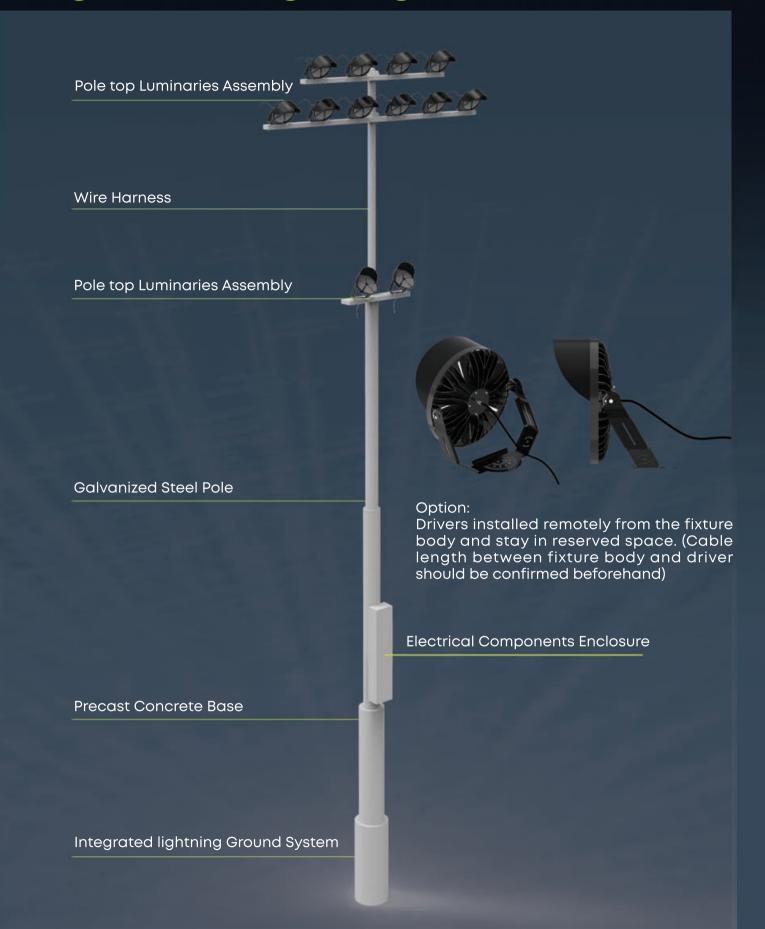

## > High Mast Lighting

\*As the products are upgraded, the accessories may differ from those described in the pictures.